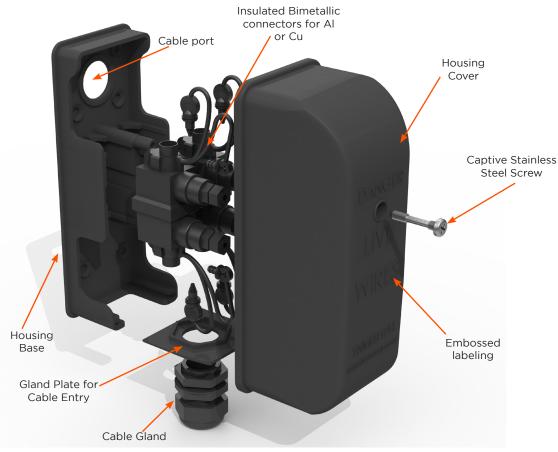

#### **FEATURES**

- Made of UV stable plastic that won't shatter
- Shear bolt connectors for perfect connection every time
- Safer No bare live parts
- Main cable supported by gland in gland plate
- Strip length clearly outlined on connector body
- Make off connectors outside enclosure, saves time & effort
- Electrical test points and test point caps built into connector bolt for ease of testing
- Captive Stainless Steel cover screw
- Insulated bimetallic connectors will terminate
  AL/CU cables, 4mm<sup>2</sup>-35mm<sup>2</sup> range

# **ENCLOSURE FEATURES**

With features such as no bare live parts and shear bolt connector technology, it's never been easier or safer to make off a house point of entry. The TransNet Mains Entry Box is the new kid on the block, designed to address all the common issues faced with these connections. For more information on when these products will be available, please contact your local TransNet rep.