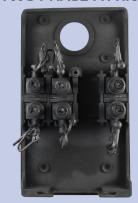

<sup>2</sup> range



Product # K208





# **PRODUCT RANGE**

Single Phase: TNMEB1PH Two Phase: TNMEB2PH Three Phase: TNMEB3PH

The two and three phase products are housed in the same enclosure, the two phase unit will come complete with three connectors while the three phase will come with four connectors.



# THE SAFER, FASTER, EASIER TO INSTALL MAINS ENTRY BOX

# **ENCLOSURE FEATURES**



With features such as no bare live parts and shear bolt connector technology, it's never been easier or safer to make off a house point of entry. The TransNet Mains Entry Box is the new kid on the block, designed to address all the common issues faced with these connections. For more information on when these products will be available, please contact your local TransNet rep.



# TWO PHASE FITTING



Comes with 3 connectors

# THREE PHASE FITTING



Comes with 4 connectors

# **DIMENSIONS**

#### **TNMEB1PH**

A = 81.5 mm

B = 206.50mm

C = 77 mm

# TNMEB2PH & TNMEB3PH

A = 146.5 mm

B = 246.50 mm

C = 87 mm

# TransNet New Zealand Ltd Auckland

78 Cryers Road East Tamaki Auckland NEW ZEALAND Ph 0800 442 182 Fax 0800 442 183 PO Box 39 383 Howick, Auckland



# Wellington

10 Petone Ave Petone Wellington NEW ZEALAND Ph 04 576 2530 Fax 04 576 0040 PO Box 39 383 Howick, Auckland

sales@transnet.co.nz

**NEW ZEALAND** 

# TransNet Tonga Tonga

Lakalakaimonu Multi Utility Complex Taufa'ahau Road Poutaha, Nuku'alofa Ph +67 627 939 Fax +67 627 976

PO Box 2932 Nukualofa

transnet@kalianet.to

**TONGA**