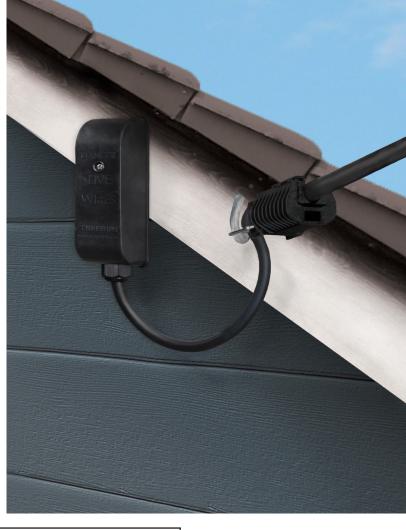

# **MAINS ENTRY BOX**

- THE FAST & SAFE HOUSE SERVICE POINT OF ENTRY

The mains entry termination has never been so safe, sleek or easy to install.

Made of durable and UV stable black plastic, the TransNet Mains Entry Box has been designed to make installation of overhead mains entry points as safe, quick and as simple as possible.

# THE SAFER, FASTER, EASIER TO INSTALL MAINS ENTRY BOX