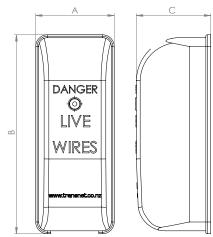

# **DIMENSIONS**

#### **TNMEB1PH**

A = 81.5 mm

B = 206.50mm

C = 77 mm

# TNMEB2PH & TNMEB3PH

A = 146.5 mm

B = 246.50 mm

C = 87 mm