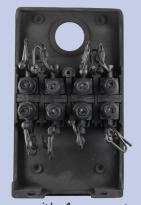

UCT RANGE**

Single Phase: TNMEB1PH Two Phase: TNMEB2PH Three Phase: TNMEB3PH

The two and three phase products are housed in the same enclosure, the two phase unit will come complete with three connectors while the three phase will come with four connectors.



# THE SAFER, FASTER, EASIER TO INSTALL MAINS ENTRY BOX

# **ENCLOSURE FEATURES**



With features such as no bare live parts and shear bolt connector technology, it's never been easier or safer to make off a house point of entry. The TransNet Mains Entry Box is the new kid on the block, designed to address all the common issues faced with these connections. For more information on when these products will be available, please contact your local TransNet rep.



# TWO PHASE FITTING



Comes with 3 connectors

# THREE PHASE FITTING



Comes with 4 connectors

# **DIMENSIONS**

#### **TNMEB1PH**

A = 81.5 mm

B = 206.50mm

C = 77 mm

# TNMEB2PH & TNMEB3PH

A = 146.5 mm

B = 246.50 mm

C = 87 mm

# TransNet New Zealand Ltd Auckland

78 Cryers Road East Tamaki Auckland NEW ZEALAND Ph 0800 442 182 Fax 0800 442 183 PO Box 39 383 Howick, Auckland



# Wellington

10 Petone Ave Petone Wellington NEW ZEALAND Ph 04 576 2530 Fax 04 576 0040 PO Box 39 383 Howick, Auckland

sales@transnet.co.nz

**NEW ZEALAND** 

# TransNet Tonga Tonga

Lakalakaimonu Multi Utility Complex Taufa'ahau Road Poutaha, Nuku'alofa Ph +67 627 939 Fax +67 627 976

PO Box 2932 Nukualofa

transnet@kalianet.to

**TONGA**